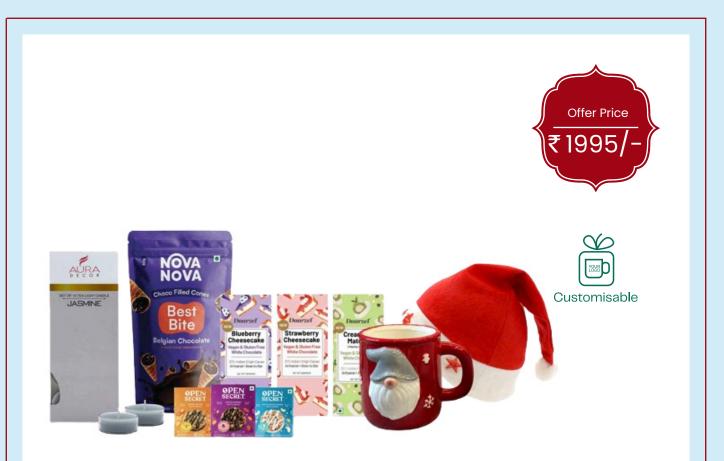

### Sweet and Nutty holiday Hamper

- AuraDecor Acrylic Fragrance Tealight (Pack of 10)
- Daarzel Vegan Cheese Cake Chocolate (Pack of 3)
- Open Secret Assorted Nutty Cookies (Pack of 30)
- NovaNova Best Bite Belgian Chocolate (50g)
- Christmas Santa Claus Cap
- Customised Box with Sleeve
- Christmas Santa Mug

• Greeting Card