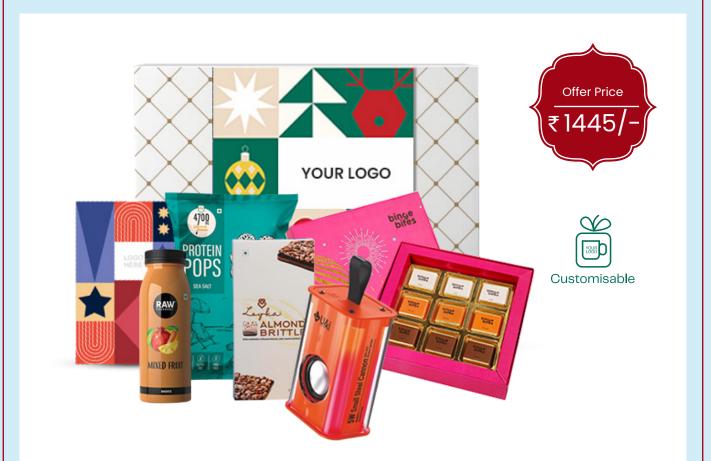

#### **Yuletide Rhythm Hamper**

- U&I Cannon Series BT Speakers-Orange 🗐
- Loyka Almond Brittle (3 pcs Box)
- Signature Chocolate Box 9 Pcs
- 4700BC Protein Pops Makhana Sea Salt (28g)
- Raw Pressery Mixed Fruit Juice (200 ml)
- Customised Hamper Box with Greeting Card