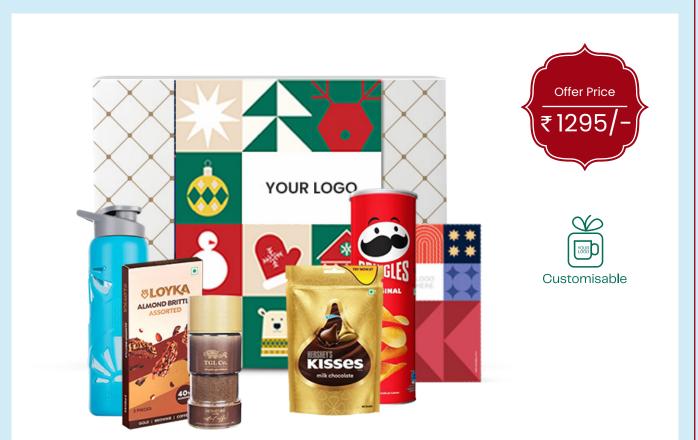

## Holiday Indulgence Box

- Glasafe Borosilicate Glass Bottle with Silicone Sleeve (750ml) Tranquil Teal
- TGL Co. Signature Filter Instant Coffee (100g)
- Pringles Potato Chips (40g)
- Loyka Almond Brittle Assorted 3 Pcs Box
- Hershey's Kisses Milk Chocolate 36g
- Customised Hamper Box with Greeting Card