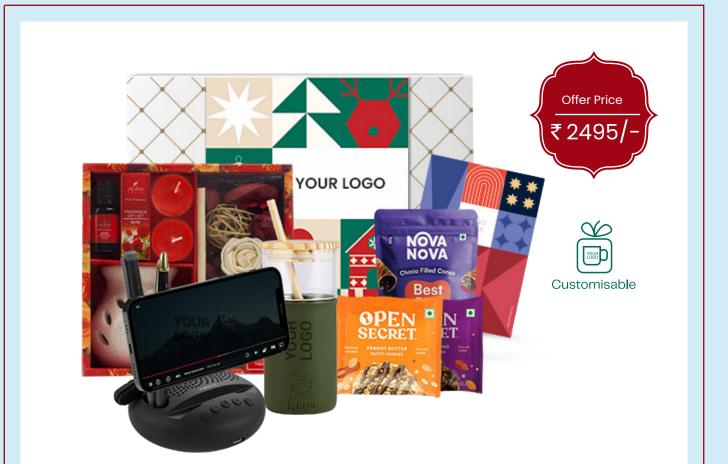

## Holiday Harmony Hamper

- Arc Bluetooth Speaker with Phone Holder 逆
- Nova Nova Best Bite Belgian Chocolate (50g)
- Smoothie Glass Tumblers with Straw-Green
- Open Secret Assorted Nutty Cookies-Pack of 30
- AuraDecor Gift Set (Assorted)
- Hamper Box with Greeting Card