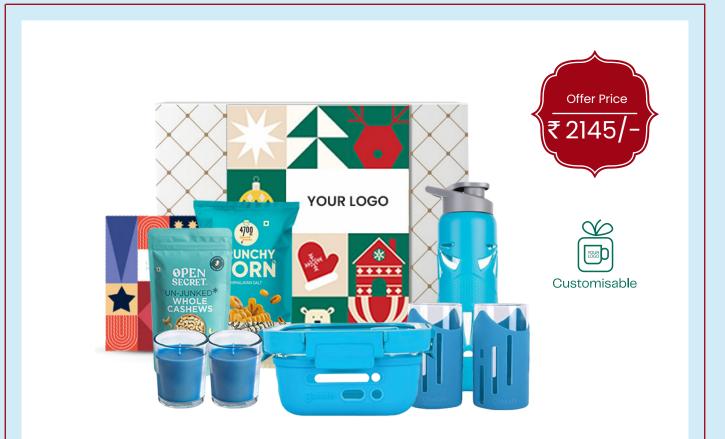

#### The Teal Treat Box

- Glasafe Borosilicate Glass Bottle with Silicone Sleeve (750ml) Tranquil Teal
- Glasafe Borosilicate Glass Tiffin with Silicone Sleeve (320ml) Tranquil Teal 🛅
- Glasafe Grip 'N' Sip Borosilicate Glass with Silicone Sleeve (350ml) (Set of 2) Tranquil Teal
- Yoga Bar California Almonds (100g)
- Yoga Bar Whole Cashews (100g)
- Yoga Bar Trail Mix (100g)
- Scented Shot Glass Candle (Set of 2)
- Customised Hamper Box with Greeting Card