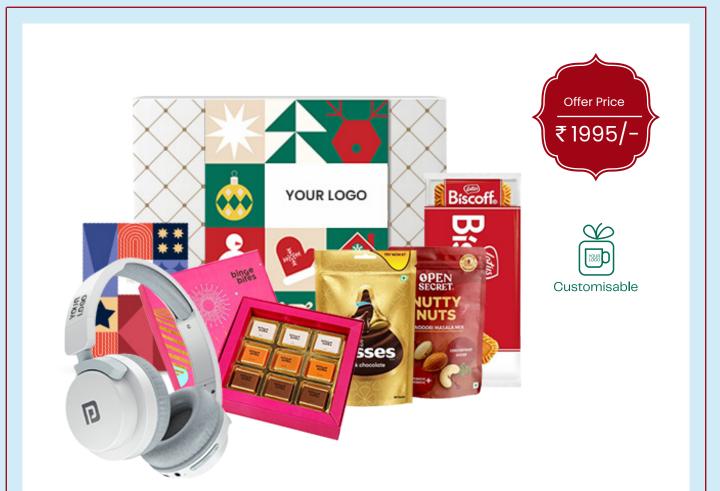

# **Beats and Bites Hamper**

- Portronics Muffs M2-White
- Lotus Biscoff Cookies
- Open Secret Tandoori Masala Nut Mix-60g
- Hershey's Kisses Milk Chocolate 36g
- Signature Chocolate Box 9 Pcs
- Customised Hamper Box with Greeting Card