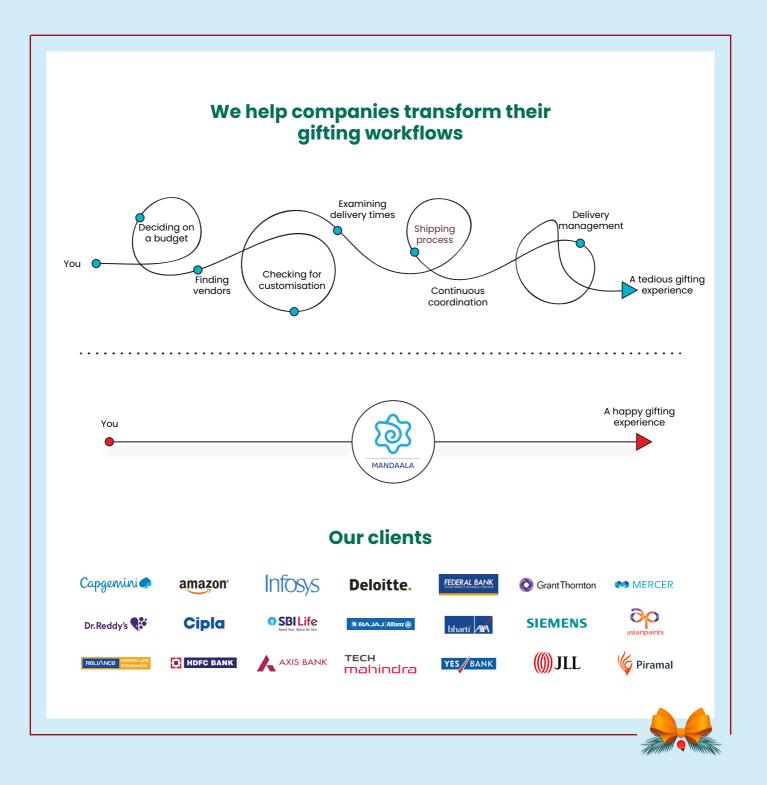

## Why Mandaala?

17+ Years

150+ Clients

9.5 Avg. Rating

9001 : 2015

27001 : 2022

Wrap up the season with a gift that's as memorable

as your favourite holiday moment!