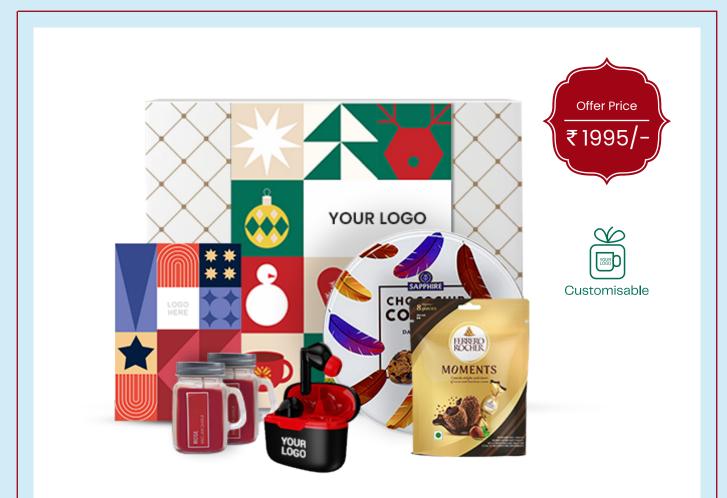

#### **Merry Moods Hamper**

- Boat Airdopes Ultra Plus Wireless Earbuds-Black
- Ferrero Rocher Moments 8 pralines Chocolate Pcs 46.4 gm
- Sapphire Butter Cookies Chocolate Chips (150g)
- Aura Decor Mug Jar Candle- Set of 2 (Assorted)
- Hamper Box with Greeting Card