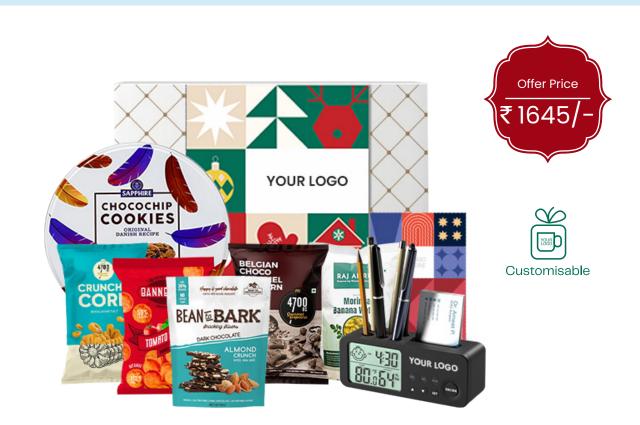

#### **Rise and Snack Hamper**

- Decider Decision Making Clock with Alarm
- Sapphire Butter Cookies Chocolate Chips (150g)
- 4700BC Himalayan Salt Crunchy Corn (40g)
- 4700BC Belgian Choco Caramel Popcorn Crunchy, Gluten Free (60g)
- Banner & Co Tomato Salsa Popped Chips (40g)
- Moringa Banana Wafers (200g)
- Bean To Bark Dark Chocolate Almond Crunch
- Customised Hamper Box with Greeting Card