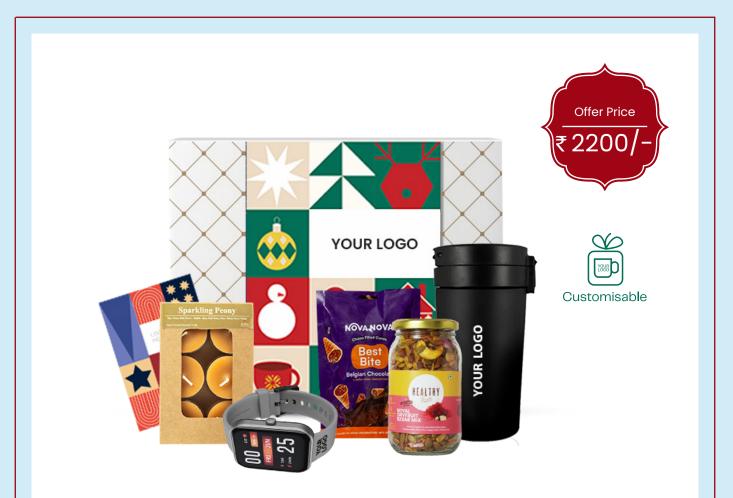

#### Season's Spark Hamper

- Travel Mug (300ml)
- NovaNova Best Bite Belgian Chocolate (50g)
- Boat Wave Arcade Smartwatch
- AuraDecor Pack of 6 Acrylic Tealight Candles
- Healthy Treats Royal Dry Fruit Kesar Mix (100g)
- Customised Hamper Box with Greeting Card