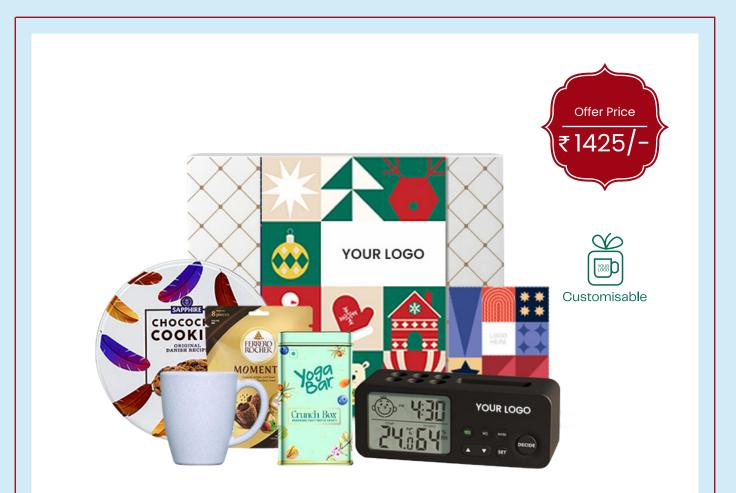

#### **Rise and Snack Hamper**

- Decider Decision Making Clock with Alarm
- Sapphire Butter Cookies Chocolate Chips (150g)
- 4700BC Himalayan Salt Crunchy Corn (40g)
- 4700BC Belgian Choco Caramel Popcorn Crunchy, Gluten Free (60g)
- Banner & Co Tomato Salsa Popped Chips (40g)
- Moringa Banana Wafers (200g)
- Bean To Bark Dark Chocolate Almond Crunch
- Customised Hamper Box with Greeting Card