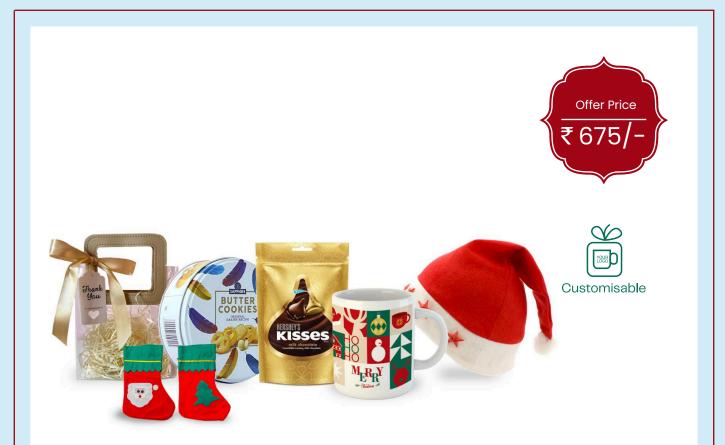

#### **Jolly Joybox Hamper**

- Festive Merry Christmas Mug
- Sapphire Butter Cookies (150g)
- Hershey's Kisses Milk Chocolate (36g)
- Christmas Santa Claus Cap
- Christmas Theme Stocking (Set of 2-Assorted Design)
- Transparent PVC Bag with Merry Christmas tag
- Greeting Card