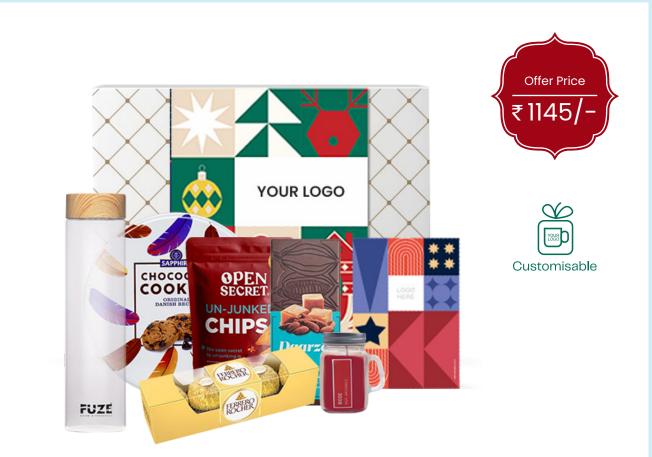

### **Fireside Munchies Hamper**

- Fuze Borosilicate Fridge Glass Bottle With Wooden Lid (750ml)
- Sapphire Butter Cookies Chocolate Chips (150g)
- Daarzel Dark Chocolate With Caramelized Almonds Sea Salt 45% Vegan & Gluten Free
- Ferrero Rocher Hazelnut Chocolate (Pack of 4)
- Open Secret Un-Junked Chips With 7 Supergrains (45g)
- Aura Decor Mug Jar Candle (Assorted)
- Customised Hamper Box with Greeting Card