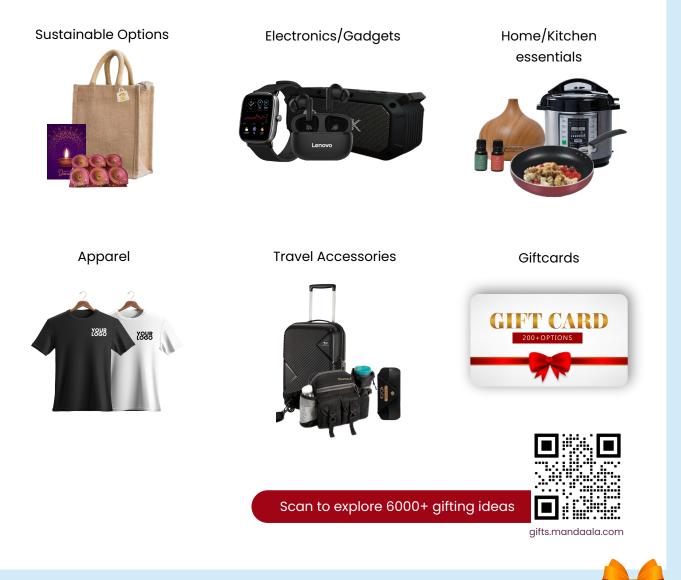

o Rocher Moments 8 pralines Chocolate Pcs (46.4 gm)
- Christmas Santa Claus Cap
- AuraDecor Fragrance Rose Heart Shape Tealight (Pack of 10)
- NovaNova Best Bite Belgian Chocolate (50g)
- Christmas Santa Gift Pouch
- Greeting Card





# Twinkling treats Hamper

- Christmas Santa Mug 🔛
- Hershey's Kisses Milk Chocolate (36g)
- AuraDecor Fragrance Rose Heart Shape Tealight (Pack of 10)
- Transparent PVC Bag with Merry Christmas tag
- Christmas Santa Claus Cap
- Greeting Card





#### **Jolly Joybox Hamper**

- Festive Merry Christmas Mug
- Sapphire Butter Cookies (150g)
- Hershey's Kisses Milk Chocolate (36g)
- Christmas Santa Claus Cap
- Christmas Theme Stocking (Set of 2-Assorted Design)
- Transparent PVC Bag with Merry Christmas tag
- Greeting Card



# A wide range of gift categories







## Why Mandaala?



17+ Years



150+ Clients



9.5 Avg. Rating



9001 : 2015



27001 : 2022



Wrap up the season with a gift that's as memorable

as your favourite holiday moment!



+91 22 4148 1111



discover@mandaala.com