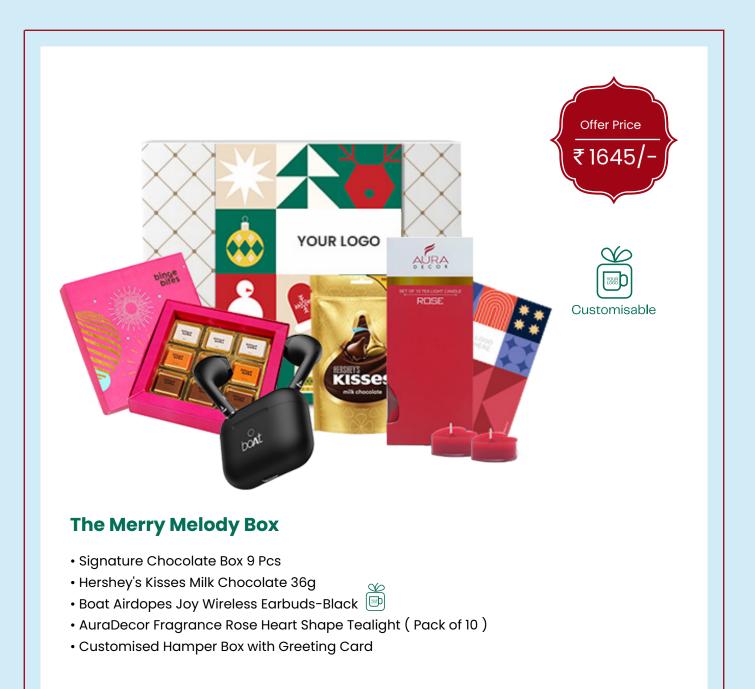

# **Beats and Bites Hamper**

- Portronics Muffs M2-White
- Lotus Biscoff Cookies
- Open Secret Tandoori Masala Nut Mix-60g
- Hershey's Kisses Milk Chocolate 36g
- Signature Chocolate Box 9 Pcs
- Customised Hamper Box with Greeting Card