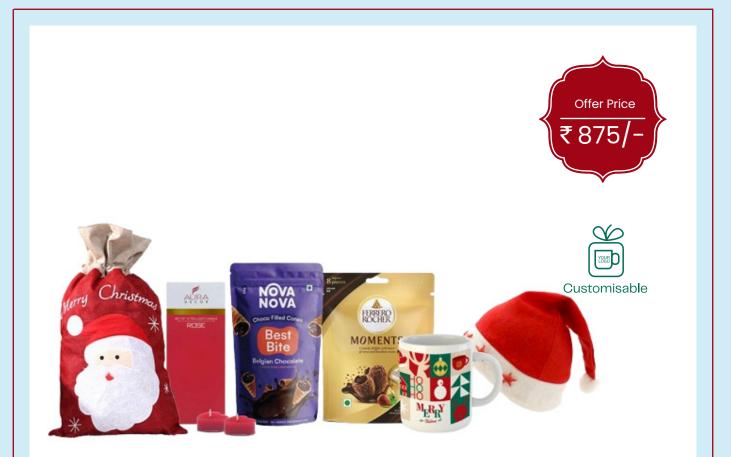

## **Merry munchies Hamper**

- Festive Merry Christmas Mug
- Ferrero Rocher Moments 8 pralines Chocolate Pcs (46.4 gm)
- Christmas Santa Claus Cap
- AuraDecor Fragrance Rose Heart Shape Tealight (Pack of 10)
- NovaNova Best Bite Belgian Chocolate (50g)
- Christmas Santa Gift Pouch
- Greeting Card