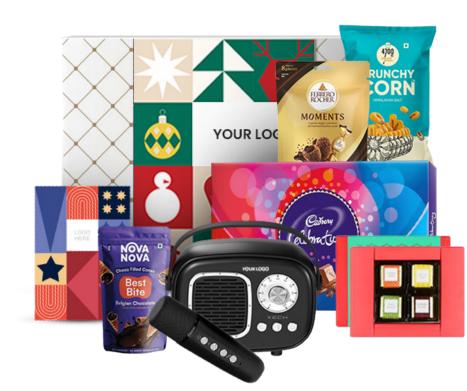

#### **Tunes & Treats Hamper**

- Xech Retro Jam Speaker with Mic
- Box of 4 assorted chocolates
- Ferrero Rocher Moments 8 pralines Chocolate Pcs 46.4 gm
- Cadbury Celebrations Gift Pack (215g)
- Nova Nova Best Bite Belgian Chocolate (50g)
- Customised Hamper Box with Greeting Card