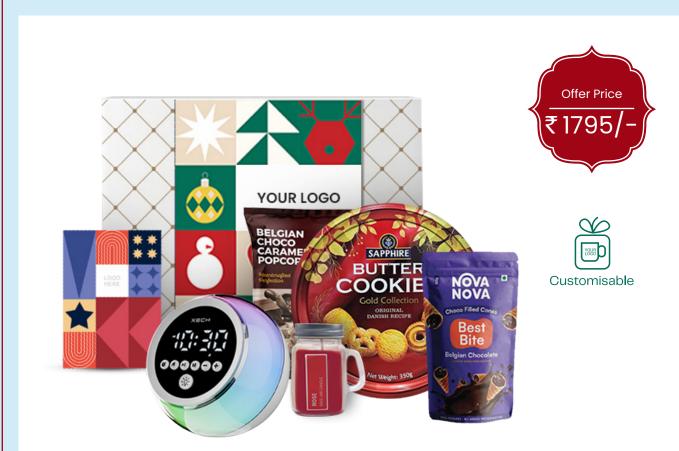

## **Peaceful Noel Hamper**

- Hue Digital Alarm Clocks with Bluetooth Speaker
- Sapphire Gold Collection Butter Cookies 350g
- 4700BC Belgian Choco Caramel Popcorn Crunchy, Gluten Free (60g)
- Nova Nova Best Bite Belgian Chocolate (50g)
- Aura Decor Mug Jar Candle (Assorted)
- Customised Hamper Box with Greeting Card