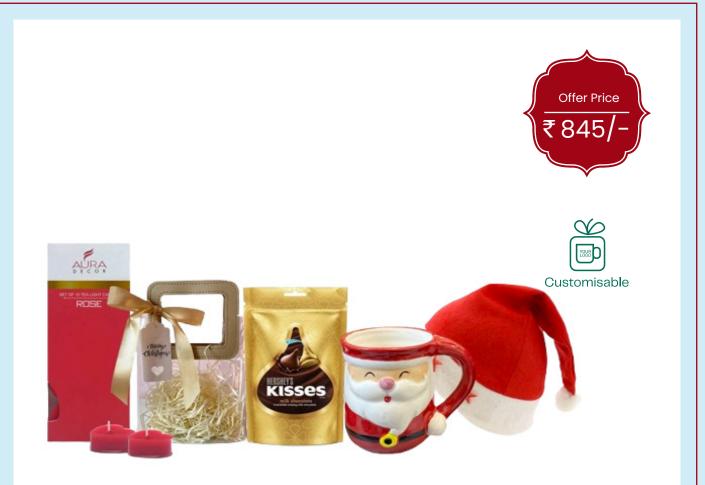

# Twinkling treats Hamper

- Christmas Santa Mug 🔛
- Hershey's Kisses Milk Chocolate (36g)
- AuraDecor Fragrance Rose Heart Shape Tealight (Pack of 10)
- Transparent PVC Bag with Merry Christmas tag
- Christmas Santa Claus Cap
- Greeting Card