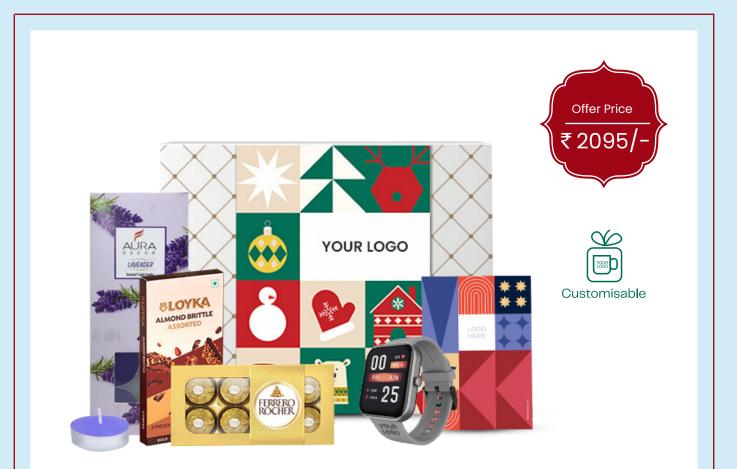

# **Snack and Style Hamper**

- Boat Wave Arcade Smartwatch 回
- Loyka Almond Brittle Assorted 3 Pcs Box
- Ferrero Rocher T8 Hazelnut (100g)
- AuraDecor Pack of 10 Fragrance Tealight (Assorted)
- Customised Hamper Box with Greeting Card