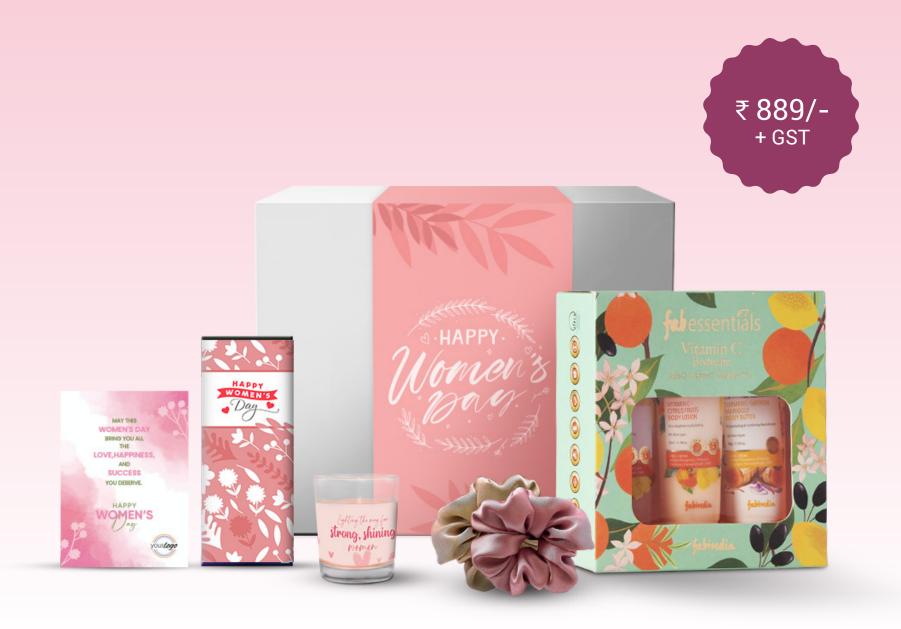

#### **Sweet Like Her Hamper**

Pamper her with this beautifully curated hamper, designed to make her feel cherished. It features the Fab Essentials Vitamin C Body Care Kit, including a citrusy body wash, body lotion, and turmeric saffron body butter, along with two satin scrunchies and an Aromatic shot glass candle. A Cadbury Bournville dark chocolate bar with a personalised Women's Day sleeve adds a sweet touch. Packed in a custom corrugated box with Women's Day artwork, company logo, and a heartfelt greeting card, it's a gift she'll adore!