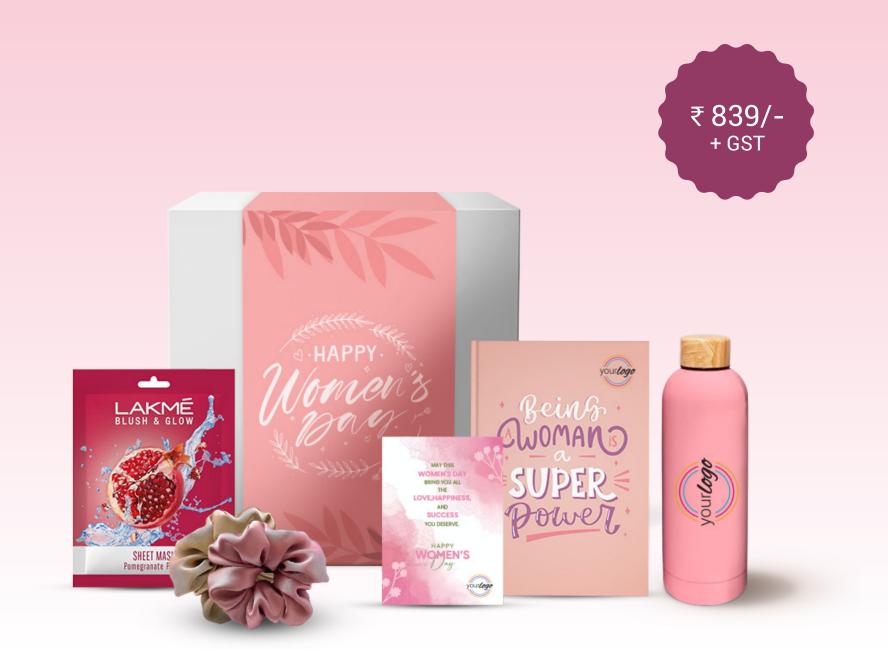

#### **Her Happy Place Hamper**

Celebrate her uniqueness with a hamper that feels as special as she is. Inside, you'll find a stylish wooden finish lid bottle, a diary with a positive Women's Day message, a Lakme Blush & Glow sheet mask for a refreshing treat, and two soft satin scrunchies. Thoughtfully packed in a custom-designed Women's Day box featuring your company logo, and paired with a heartfelt greeting card; it's a gift straight from the heart!