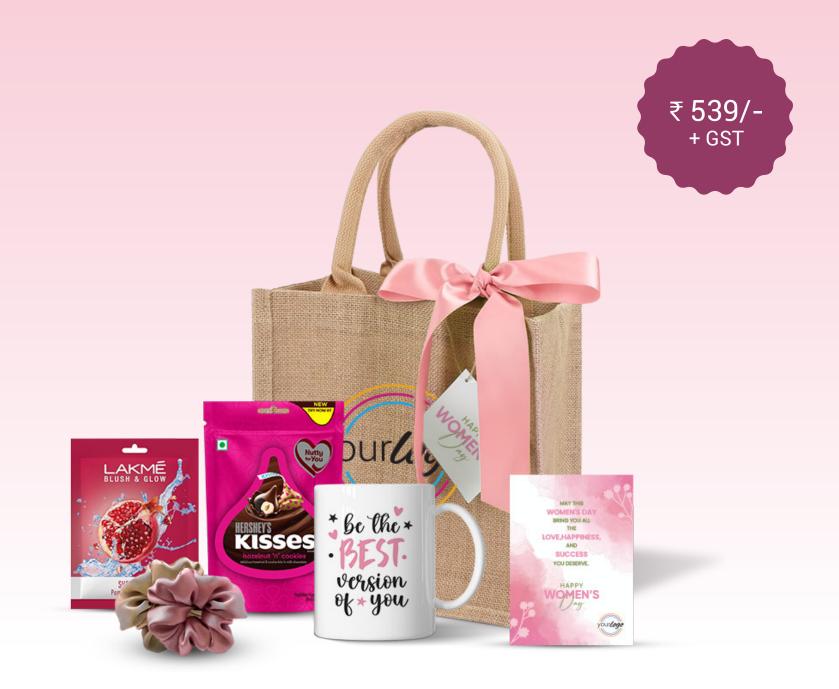

#### **Glow Up Hamper**

Light up her day with a hamper full of thoughtful treats. Featuring a coffee mug with custom artwork, a Lakme Blush & Glow sheet mask for that radiant touch, and two satin scrunchies to add some charm. Sweetened with a Hershey's chocolate pouch, all beautifully packed in a jute bag with a pink ribbon, and completed with a heartfelt greeting card, it's the perfect way to make her glow inside and out!