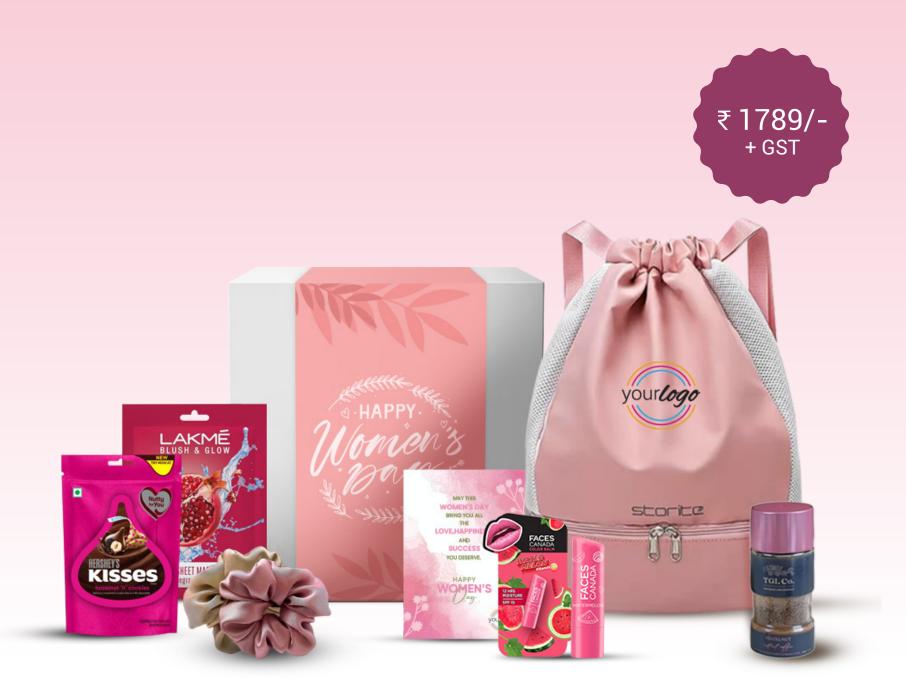

#### Her Bliss Hamper

Give her a moment of pure bliss with this thoughtful hamper. It features a Storite pink drawstring backpack with a shoe compartment, hazelnut-flavoured instant coffee by TGL, and a Lakme Blush & Glow sheet mask for a refreshing treat. With Hershey's chocolate pouch, two satin scrunchies, a Faces Canada lip balm (assorted flavour), and a heartfelt greeting card, all beautifully packed in a Women's Day hamper box, it's the perfect gift for her to cherish!