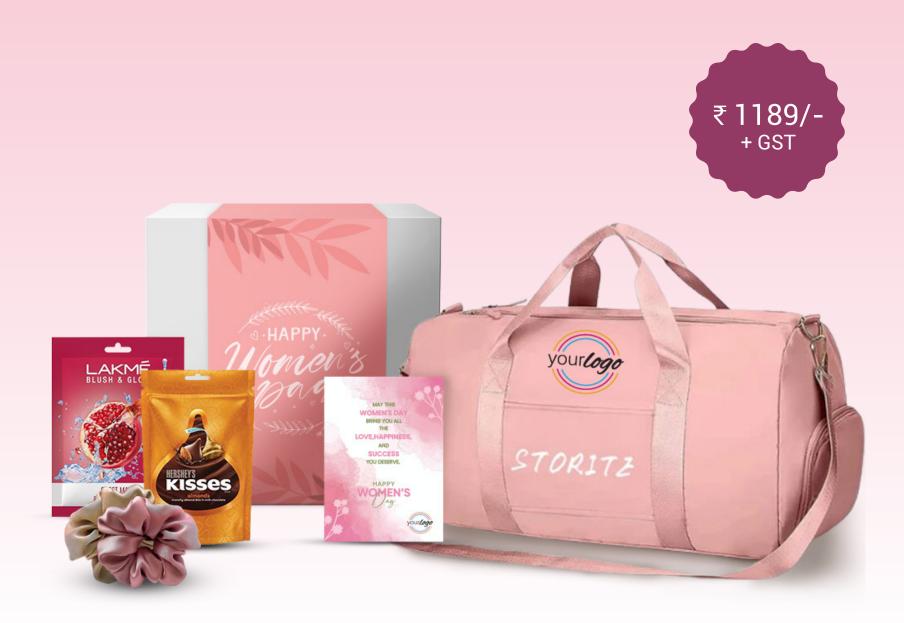

#### **Made for her Gift Hamper**

Show her how much she's treasured with this thoughtfully curated hamper. It includes a stylish pink Storite travel duffle bag, perfect for her on-the-go adventures, and a Lakme Blush & Glow sheet mask for some pampering. Add a touch of indulgence with Hershey's Exotic Dark chocolate and two satin scrunchies for a little flair. Beautifully packed in a custom Women's Day box with artwork and a heartfelt greeting card, it's the perfect gift to celebrate her!