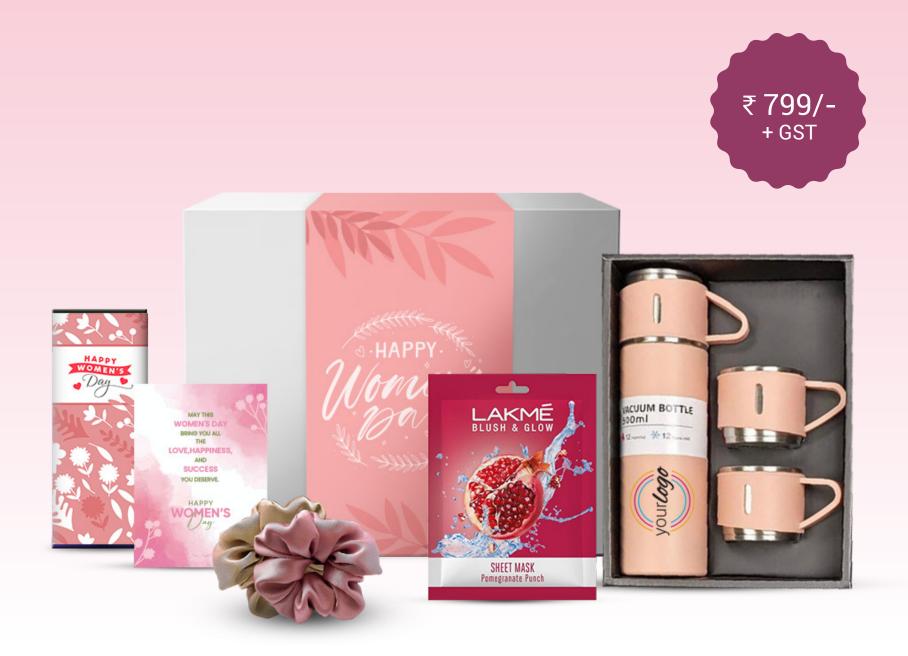

#### **Just for Her Hamper**

Show her she's truly appreciated with this specially curated hamper. It features a stainless steel vacuum flask set with three cups, perfect for her favourite beverages, and two satin scrunchies to add a playful touch. A Lakme Blush & Glow sheet mask and a Cadbury Bournville dark chocolate bar with a personalised Women's Day sleeve bring indulgence and sweetness. Beautifully packed in a custom corrugated box with Women's Day artwork and a heartfelt greeting card, it's a gift made just for her!