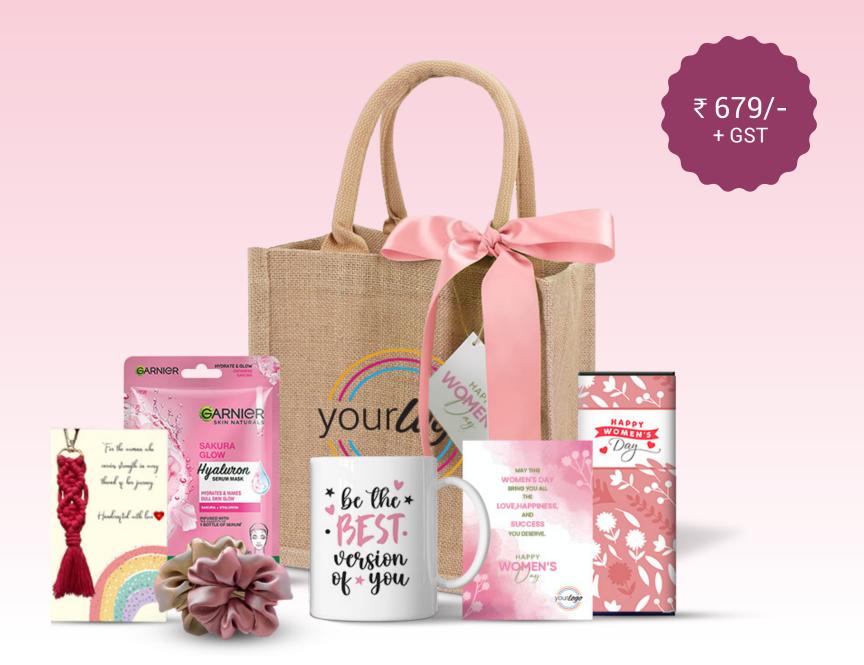

#### **All About Her Hamper**

Celebrate her uniqueness with this thoughtful hamper, designed to make her feel special. It includes a coffee mug with custom artwork, a charming macramé keychain, and a Garnier Skin Naturals sheet mask for a refreshing treat. With two satin scrunchies, a Cadbury Bournville chocolate bar wrapped in a personalised Women's Day sleeve, and a jute bag tied with a pink ribbon, all topped off with a heartfelt greeting card, it's a gift as wonderful as she is!