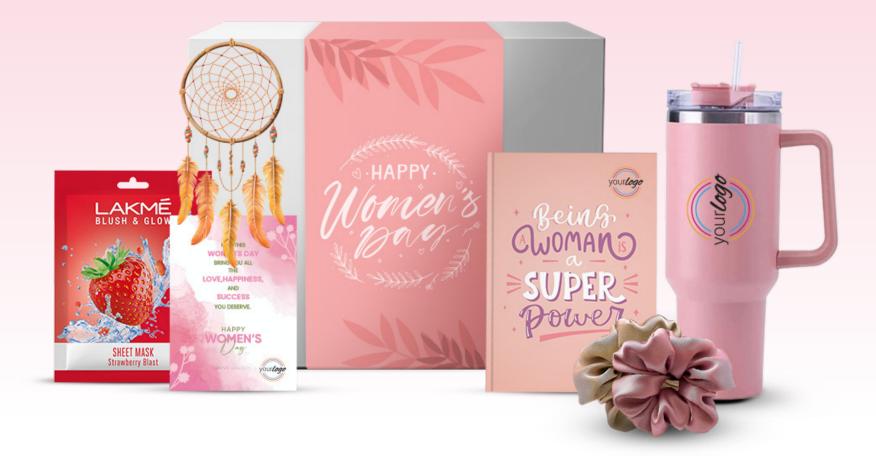

#### **Box of Love Hamper**

Show her how much she means with this delightful hamper, crafted to spread love and joy. It features a versatile hot and cold vacuum mug (1200 ml), an A5 Notebook with a positive Women's Day message, and a Lakme Blush & Glow sheet mask for a refreshing treat. Complete with a charming dream catcher hanging, two satin scrunchies, and beautifully packed in a hamper box with a Women's Day sleeve and greeting card, it's a heartfelt gift she'll treasure!