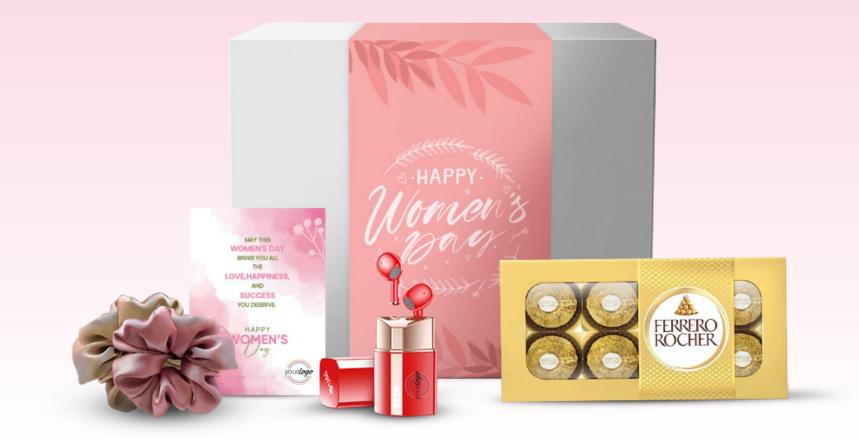

#### **Music Lady Hamper**

For the woman who loves both style and sound, this hamper is the perfect choice. It features the U&i Makeup true wireless earbuds with 30 hours of battery backup and fast charging, so she can enjoy her favourite tunes all day long. Paired with Ferrero Rocher chocolates and two satin scrunchies, this gift is packed with thoughtfulness. Presented in a custom Women's Day box with artwork and a greeting card, it's a gift that resonates with her vibe.

#### **Packed with Care Hamper**

Show her how much she's appreciated with this hamper, filled with thoughtful treats. It includes the handy MILTON Micro Meal Lunch Box set with three containers and a stylish jacket, perfect for her busy days. Add a touch of sweetness with Ferrero Rocher chocolates and a little flair with two satin scrunchies. Packed with love in a custom Women's Day box and topped with a heartfelt greeting card, it's a gift that truly cares.